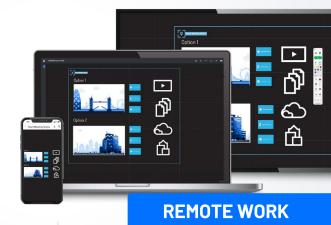

#### What is Bluescape?

Bluescape is a virtual work platform which allows companies with distributed teams to visualize and interact with all remote tools in one unified interface.

#### Why Bluescape?

Bluescape is a secure, enterprise-ready platform that enables collaboration across any application, file, or device, anywhere in the world.

- Bluescape provides end-to-end encryption so no matter where your employees are working from, your data is secure. With this security first philosophy leaders can alleviate concern over security breaches that occur when employees are working remotely.
- Bluescape enables enterprise user roles and permissions that unifies global organizations. Access to data can be customized to meet the needs of any organization, and can work with existing tools.
- Bluescape drives better and broader visibility. When your employees can interact with each other and all their tools in a virtual room they are able to gain insights and make decisions fast.

**Bluescape integrates** with leading audio and visual systems and content management systems out of the box, so team members can immediately access all their existing files. With Bluescape you don't have to replace any tools your company is already using.