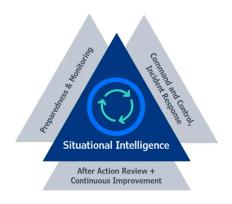

## Situational Intelligence

Manage Any Event, from Anywhere

Secure. Customizeable. Scalable.

## What is Bluescape?

Bluescape is a virtual work platform that creates a common operating picture where teams can manage and interact with new data in real-time during planned and unplanned events.

Teams use Bluescape for situational intelligence which enables faster, better-informed decisions, and streamlined after-action reporting.

## Who can use Bluescape in your organization?

Whether connecting dispersed workers, maintaining a Common Operating Picture with existing tools, managing a SOC/NOC, or responding to critical and unexpected incidents, Bluescape gives your teams the ability to maintain Situational Intelligence, on one interface, by visualizing your mission critical data from any location, unifying all sources of content to aid decision-making, with extensible security measures.