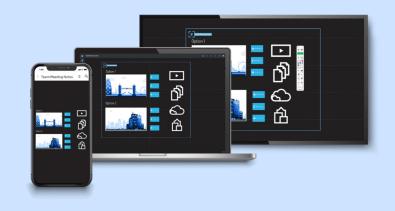

## What is Bluescape?

Bluescape is a virtual work platform that creates a common operating picture where teams can manage and interact with new data in real-time during planned and unplanned events.

Teams use Bluescape for situational intelligence which enables faster, better-informed decisions, and streamlined after-action reporting.

**Bluescape provides** a secure environment for teams to interact with each other, data, and information no matter where individuals are located. End-to-end encryption, and secure hosting options mean team members are protected no matter where they are.

**Bluescape creates** a single source of truth for preparing, managing, and reporting on any event. Avoid inefficiencies caused by shifting between tools and documents. Embedded synchronous and asynchronous communication ensures everyone is up-to-date.

**Bluescape enables** your organization's existing tools to work together on day one. As needs change, our API allows custom builds that enable data to flow into workspaces from other applications tailored to the needs of your organization.

**Bluescape scales** with global organizations by providing enterprise-ready user roles and permission. Access to data can be customized to meet the needs of any organization, and can sync with existing tools.